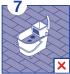

# **X** WHERE NOT TO USE

- · Do not use on damaged or cracked surfaces.
- If in doubt, test product first on a small hidden area.