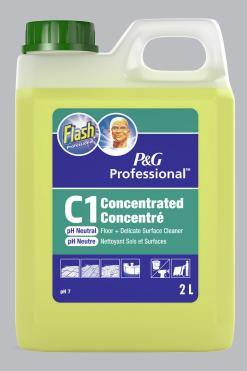

# Concentrated Floor + Delicate Surface Cleaner (C1)

Cleans delicate floors and surfaces effectively

# (i) TECHNICAL DESCRIPTION

| EAN code:   | 8001090699077      |
|-------------|--------------------|
| Appearance: | Coloured liquid    |
| Smell:      | Pleasant (perfume) |
| pH:         | 7.5                |
| Size:       | 2L                 |