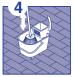

For spray use: 20ml/L (2%). Tilt the spray bottle to avoid foaming when filling.

Sweep/ vacuum the entire area to be cleaned.

Put out appropriate wet floor signage.

Dose product into mop bucket and add water as directed.

Place mop head in solution and move up and down until the mop is thoroughly wet.

Place mop head in wringer to remove as much solution as possible.

Mop area to be cleaned using a figure-eight motion.

Change mop bucket solution when it becomes dirty and after every use.