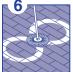

Place mop head in solution and move up and down until the mop is thoroughly wet.

Place mop head in wringer to remove as much solution as possible.

Mop area to be cleaned using a figure-eight motion.

Change mop bucket solution when it becomes dirty and after every use.