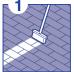

For spray use: 20ml/L (2%). Tilt the spray bottle to avoid foaming when filling.

Sweep/ vacuum the entire area to be cleaned.

Put out appropriate wet floor signage.

Dose product into mop bucket and add water as directed.

Place mop head in solution and move up and down until the mop is thoroughly wet.

Place mop head in wringer to remove as much solution as possible.

Mop area to be cleaned using a figure-eight motion.

Change mop bucket solution when it becomes dirty and after every use.