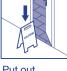

For spray use: 20ml/L (2%). Tilt the spray bottle to avoid foaming when filling.

Sweep/ vacuum the entire area to be cleaned.

Put out appropriate wet floor signage.

Dose product into mop bucket and add water as directed.