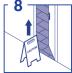

Place mop head in solution and move up and down until the mop is thoroughly wet.

Place mop head in wringer to remove as much solution as possible.

Mop area to be cleaned using a figure-eight motion.

Change mop bucket solution when it becomes dirty and after every use.