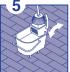

Place mop head in solution and move up and down until the mop is thoroughly wet.

Place mop head in wringer to remove as much solution as possible.

Mop area to be cleaned using a figure-eight motion.

Change mop bucket solution when it becomes dirty and after every use.